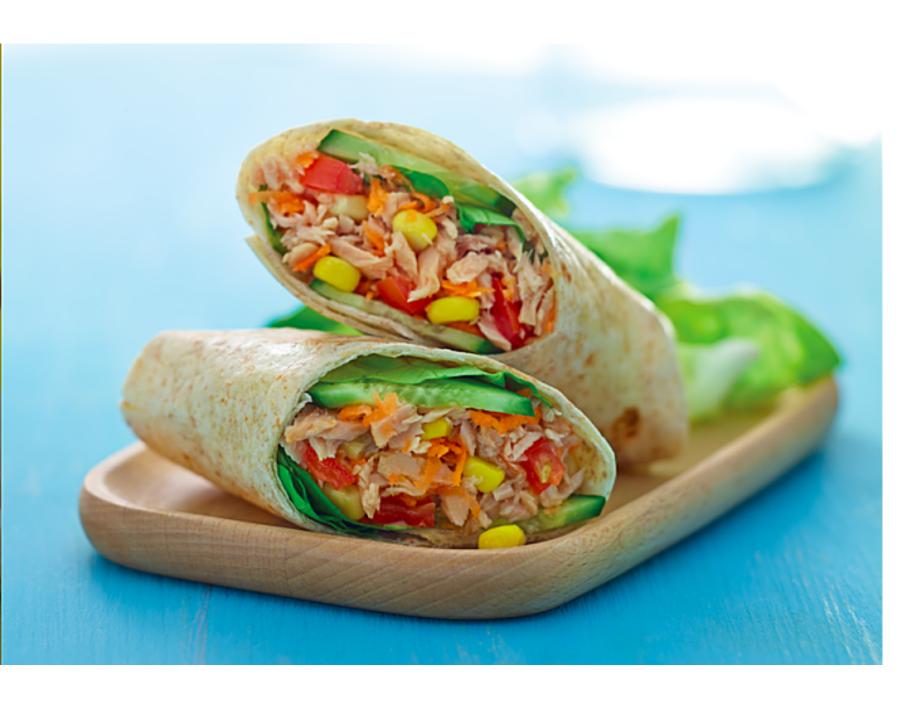

## MEXICAN TUNA WRAP

## **INGREDIENTS**

**200g** Tin Tuna, drained

2 tbsp Sweetcorn1 tsp Chilli Powder

**1tsp** Cumin

1 tsp Dried Oregano1 tbsp Tomato Puree

Spring Onions, finely slicedRed Pepper, finely chopped

**1 tsp** Capers

Large Tomatoes, chopped1tbsp Fresh Coriander, chopped

1 Lime, juice only2 tbsp o% Greek Yogurt

**2** Tortillas \*

2 Handfuls Lettuce Leaves

\*use gluten free if required

**COOKING TIME: 10 minutes** 

## **METHOD:**

- Put the tuna into a bowl, add all the ingredients except the yogurt & mix well.
- Stir in the yogurt & mix again.
- Serve with tortilla & salad. Suitable for a packed lunch.